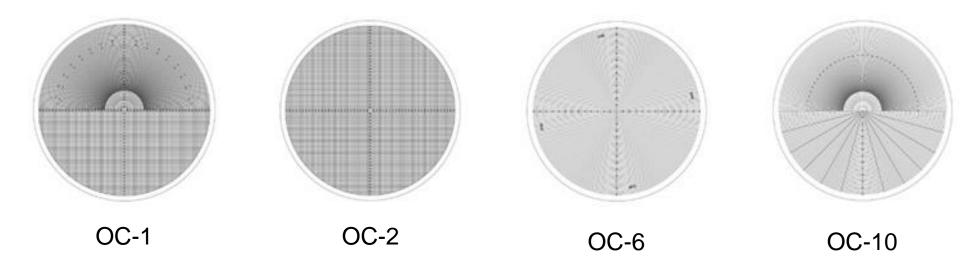

# Overlay Charts for the *Master-View*™ 14" Optical Comparators

(click on image for specifications)