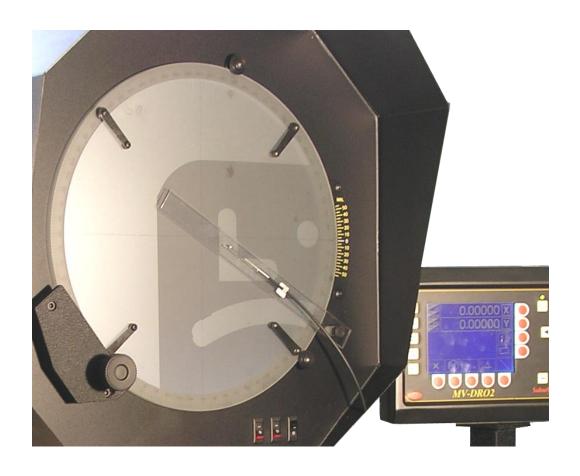

#### Which Optical Comparator is right for you?

What is the size of the part you are inspecting?

Do you require digital readouts on your comparator?

We offer digital readouts from Mitutoyo Fagor.

Will the comparator be used in the shop or in an inspection room?

Would you like a cover for your comparator?

Master-View<sup>TM</sup> MV-14-P

14" Optical Comparators

(click on image for specifications)