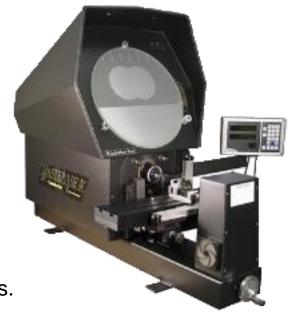

Would you like a cover for your comparator?

Master-View<sup>TM</sup> MV-14-P

14" Optical Comparators

(click on image for specifications)