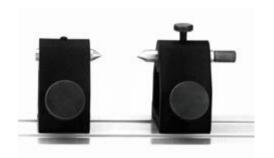

# Overlay Charts for the *Master-View*™ 14" Optical Comparators

(click on image for specifications)