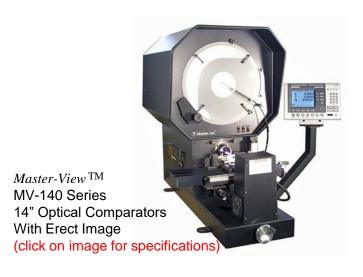

#### Why do you need an optical comparator?

Optical comparators are customizable.

Optical comparators do not require operator certification.

Optical comparators can be used in a lab or on the shop floor.

Optical comparators require no special power or air connections.

Optical comparators are perfect for quick, simple and precise 2D measurements.

Optical comparators are very budget friendly and can be purchased for as little as \$5500.

Optical comparators don't require contact measurement (this is perfect for small intricate parts).

#### Which Optical Comparator is right for you?

What is the size of the part you are inspecting?

Do you require digital readouts on your comparator?

We offer digital readouts from Mitutoyo Fagor.

Will the comparator be used in the shop or in an inspection room?