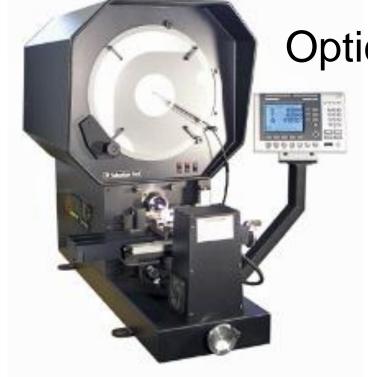

Would you like a cover for your comparator?

Master-View<sup>TM</sup> MV-14-P

14" Optical Comparators

(click on image for specifications)